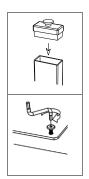

## Manual 1800/ 2400

PLEASE NOTE Component guarantee:

- Place all laminated parts on a clean and smooth surface such as a rug or carpet.
- Remove all wrapping materials, including staples & packing straps before you start to assemble.
- Check to be sure that you have all parts and hardware.
- Don't tighten all screw/bolts until all completely assembled.
- Keep all hardware parts out of reach of children.
- It is recommended to require 2 people to complete the assembly.