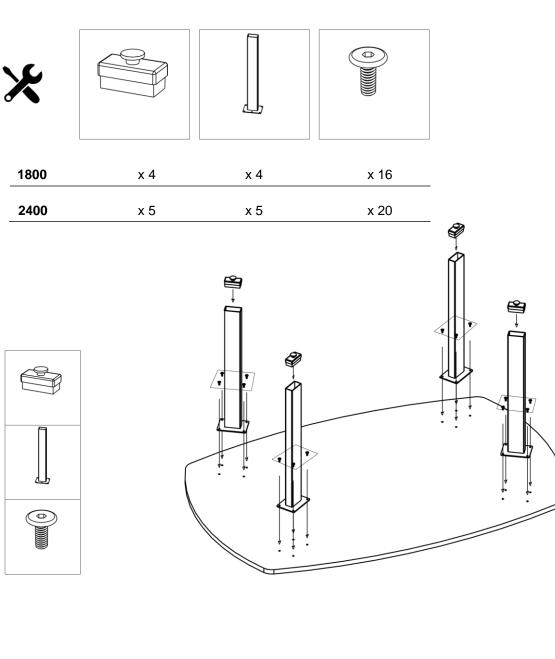

## Manual 1800/ 2400

PLEASE NOTE Component guarantee:

- Place all laminated parts on a clean and smooth surface such as a rug or carpet.
- Remove all wrapping materials, including staples & packing straps before you start to assemble.
- Check to be sure that you have all parts and hardware.
- Don't tighten all screw/bolts until all completely assembled.
- Keep all hardware parts out of reach of children.
- It is recommended to require 2 people to complete the assembly.