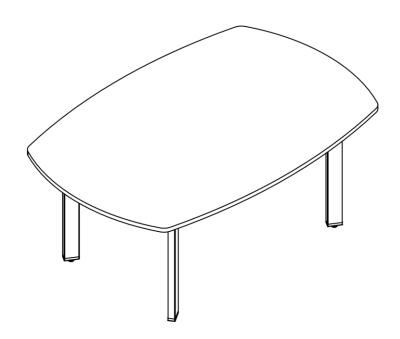

## Manual 1800/ 2400

PLEASE NOTE Component guarantee:

- Place all laminated parts on a clean and smooth surface such as a rug or carpet.
- Remove all wrapping materials, including staples & packing straps before you start to assemble.
- Check to be sure that you have all parts and hardware.
- Don't tighten all screw/bolts until all completely assembled.
- Keep all hardware parts out of reach of children.
- It is recommended to require 2 people to complete the assembly.